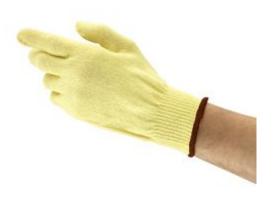

## **Ansell HyFlex Lightweight Gloves**

## **Description**

The Ansell HyFlex Lightweight Gloves, previously known as Neptune Kevlar, offer a combination of superior cut resistance and contact heat protection. The Ansell HyFlex Lightweight Gloves have been designed to provide mechanical strength in light to medium duty handling and production applications

- Enhanced comfort and dexterity to the wearer
- Neptune coating enables the glove fibres to repel liquids
- Ergonomic design provides comfort
- Kevlar provides cut performance
- Cuff Style: Knitwrist
- Length: 220-280MM
- · Liner Material: Kevlar
- Conforms to EN388:2003 134X
- Conforms to EN388:2016 134XB
- Conforms to EN407: 2004
- Conforms to EN420:2003 + A1:2009