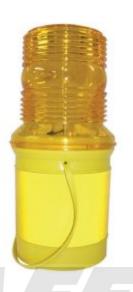

## **Dependable Hazard Microlite Warning Lamp**

## **Description**

Dependable's Microlite Hazard Warning Lamps offer high class visibility on the road in dark conditions. The Dependable Hazard Warning Lamps are bright, versatile and long lasting, with an impact-resistant lens, making them the right choice for road safety

- LED, single battery lamp (requires 1 x 6V battery)
- Dual function photocell operation static or flashing
- 360° lens for all round light visibility
- Can be fixed to cones using DSP6454
- Conforms to EN12352 and BS3143 Part 2 Batteries are sold separately