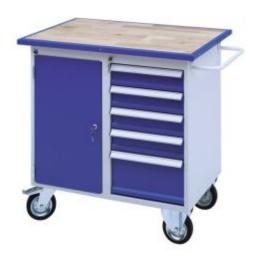

## **Description**

The GBP Mobile Workbench consists of 1 cupboard with a lockable door and a removable shelf. The Mobile Workbench also consists of a drawer unit with five drawers

- 1 unit with 5 drawers mounted on strong ball bearing runners, including central lock
- The worktop is made of oak parquet with steel edging
- The workbench is equipped with 2 swivelling castors with brakes and 2 fixed castors without brakes, diam. 1500mm
- Dimensions (W x D x H) 955 x 600 x 925mm
- Max Load distributed weight 200KG
- Superstructure for the mobile workbench consists of:
- 2 x perforated uprights mounted underneath the worktop
- 1 x perforated tool panel
- 1 x suspension beam for bins
- 1 x shelf 875 x 210mm