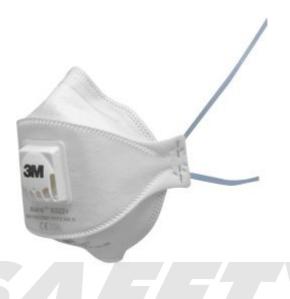

## **Description**

3M's 9322+ Aura Particulate Respirator featuring a 3-panel design offers FFP2 breathing protection against dusts and mists in a wide variety of environments. The Respirator features an innovative chin tab ideal for easy adjustments and has an embossed panel ideal for reducing eyewear fogging

- 9322+ Valved
- 3-panel dust/mist respirator with 'Cool flow' valve for use in hot, humid conditions
- Gives FFP2 protection
- EN149:2001
- Embossed panel to help reduce eyewear fogging
- Featuring a chin tab for easy adjustments
- CE Marked
- Maximum usage level: Up to 12 x TLV
- Box 10