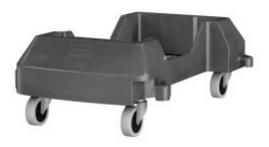

## **Description**

The Rubbermaid Slim Jim Trainable Dolly can be used for safely supporting and transporting Slim Jim containers. The sturdy, structural foam construction of the Trainable Dolly offers excellent durability

- 37.36CM x 21.25CM x 60.59CM
- Side clip-on connection allows several dollies to be joined together, which improves worker efficiency and waste capacity
- Disconnecting dollies is quick and easy due to simple foot-pedal release mechanism
- Suitable for use with 60L and 87L Slim Jim containers