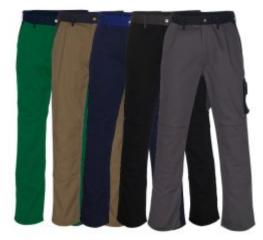

## **Mascot Torino Work Trousers**

## Description

The Mascot Torino Work Trousers are stylish, two-toned work trousers that are perfect to meet any uniform needs. With adjustable kneepad pockets, hammer loop and triple stitched seams, the Torino Work Trousers are durable and ideal for any workplace

- 65% polyester, 35% cotton
- 310gsm
- Triple stitched seams at crotch and leg
- Various reinforced pockets
- Adjustable kneepad pockets for optimal positioning
- Hammer loop
- Available in various colours and sizes