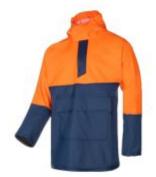

## Description

The Sioen Staffin Hi-Vis Jacket with Fixed Hood has been designed to ensure practicality in harsh weather conditions whilst still remaining comfortable to wear. The Staffin Hi-Vis Jacket features touch and close fastening, with one patched pocket with a flap at the front

- Welded seams ensure the wearer stays dry
- Elasticated wind cuffs in sleeves
- Fixed hood with peak
- Back length 85CM
- High quality coating ensures the fabric is strong and durable yet still supple
- Stomach area of the jacket has been reinforced
- Colour: Hi-Vis Orange/Navy