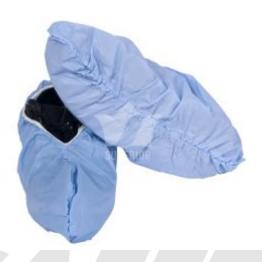

## **Description**

Superior's Polypropylene Shoe Covers with elasticated ankles fit most shoe sizes. Featuring a film coating Superior's Polypropylene Shoe Covers ensure excellent barrier protection and water resistance

- Specially designed polypropylene and polyethylene with film coating to ensure excellent barrier protection and water resistance
- Breathability for enhanced comfort
- Low-linting material
- Anti-skid for extra traction and improved safety
- Weight: 47g/m2 • Colour: Blue
- Case 300