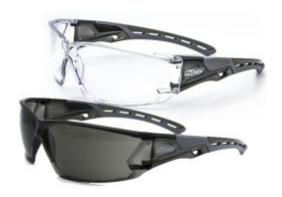

## **Description**

The Pelsafe Jupiter Safety Glasses are available with clear or smoke lenses to meet the wearer's needs. The lightweight Jupiter Safety Glasses boast a modern, metal-free design to optimise wearer comfort without compromising on quality, making them the perfect choice for safety in the workplace