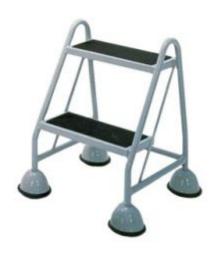

## **Description**

Pelstor Platform Steps Tubular are a sturdy, secure and tubular steel construction. Platform Steps Tubular glide over the floor until weight is applied and they have an anti-slip finish

- Spring loaded castors for easy movement
- Height: 508mm
- Width: 530 mm
- Depth: 540 mm
- Height: 610 mm
- Platform Height: 508 mm
- Tread Width x Depth: 380 x 180 mm
- Platform Width x Depth: 380 x 180 mm
- Weight: 8kgs
- Maximum load: 125kgs
- Finish: epoxy coating
- Welded steel tube with formed sheet steel treads
- Steel tube BS 6323 Part 5
- Sheet steel BS 1449 Section 1.2 1991 Grade HR4
- All welding to BS EN 287