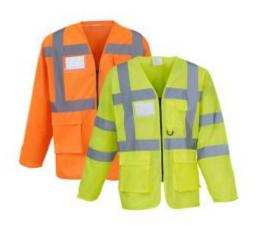

## **Description**

The Dependable Hi-Vis Executive Long Sleeved Vests come in both yellow and orange with multiple features to suit the wearers needs in the workplace. Safety is ensured with large hi-vis strips featuring prominently, making sure workers are kept visible in dark environments with low visibility

- Conforms to EN ISO 20471 Class 3 (replaced old standard EN 471)
- Fabric 100% polyester
- Full length zip front closure
- 5cm width reflective tapes 3M™ or standard
- Phone/walkie-talkie pocket to front left chest
- Two patch pockets with side access with flaps
- · Pen pocket & key holder
- ID pocket on right hand chest
- Large area on reverse for logo decoration