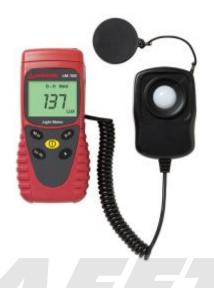

## **Amprobe LM100 Digital Light** Meter

## **Description**

Amprobe have designed the LM-100 Digital Light Meter in order to provide a product that measures the illumination level of the interior, allowing for the monitoring of and reduction in energy consumption. The LM-100 Digital Light Meter accurately measures light, with readings available in both Foot Candle (fc) and Lumen (lux) for the user's convenience

- Protective sensor cap included
- Front panel switchable between lux and fc
- Measuring range: 200,000 lux/20,000 fc
- Manual ranging
- Silicone photodiode sensor and filter
- Data Hold to freeze reading on digital display
- Automatically powers off to save battery life