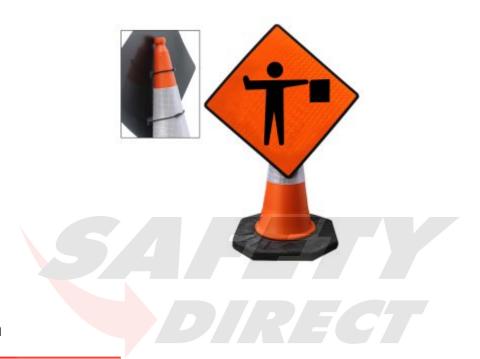

## **Description**

The Cone Mountable "Flagman Ahead" Reflective Orange Diamond Sign is effective in conveying a traffic warning and can be easily attached to a traffic cone. The "Flagman Ahead" Reflective Orange Diamond Sign has been manufactured from impact resistant polypropylene to ensure durability

- Reflective orange face for high visibility chapter 8 compliant
- Quick and easy to fix to traffic cone (sold separately)
- Unique hinging enables easy manoeuvring
- Constructed from sturdy polypropylene designed to withstand impact
- Available in two sizes
- WK 061
- All signs are customisable. Please contact our Customer Care Team for more information