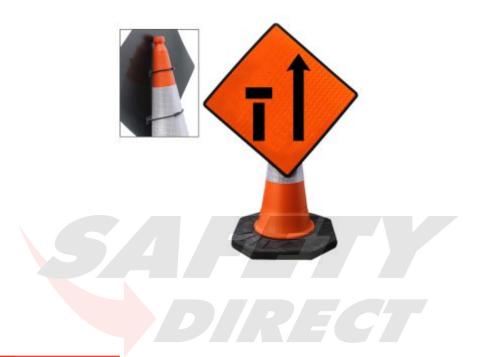

## **Description**

The Cone Mountable "Left Lane Closed" Reflective Orange Diamond Sign is effective in conveying a traffic warning and can be easily attached to a traffic cone. The "Left Lane Closed" Reflective Orange Diamond Sign has been manufactured from impact resistant polypropylene to ensure durability

- Reflective orange face for high visibility chapter 8 compliant
- Quick and easy to fix to traffic cone (sold separately)
- Unique hinging enables easy manoeuvring
- Constructed from sturdy polypropylene designed to withstand impact
- Available in two sizes
- WK 041
- All signs are customisable. Please contact our Customer Care Team for more information