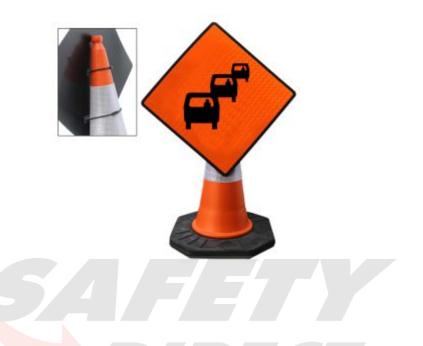

## Description

The Cone Mountable "Queues Likely" Reflective Orange Diamond Sign is effective in conveying a traffic warning and can be easily attached to a traffic cone. The "Queues Likely" Reflective Orange Diamond Sign has been manufactured from impact resistant polypropylene to ensure durability

- Reflective orange face for high visibility chapter 8 compliant
- Quick and easy to fix to traffic cone (sold separately)
- Unique hinging enables easy manoeuvring
- Constructed from sturdy polypropylene designed to withstand impact
- Available in two sizes
- WK 062
- All signs are customisable. Please contact our Customer Care Team for more information