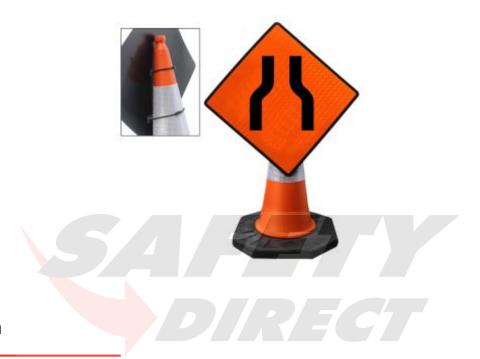

## **Description**

The Cone Mountable "Road Narrows On Both Sides" Reflective Orange Diamond Sign is effective in conveying a traffic warning and can be easily attached to a traffic cone. The "Road Narrows On Both Sides" Reflective Orange Diamond Sign has been manufactured from impact resistant polypropylene to ensure durability

- Reflective orange face for high visibility chapter 8 compliant
- Quick and easy to fix to traffic cone (sold separately)
- Unique hinging enables easy manoeuvring
- Constructed from sturdy polypropylene designed to withstand impact
- Available in two sizes
- WK 034
- All signs are customisable. Please contact our Customer Care Team for more information