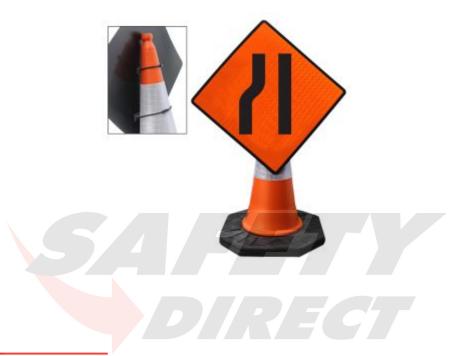

## Description

The Cone Mountable "Road Narrows To The Left" Reflective Orange Diamond Sign is effective in conveying a traffic warning and can be easily attached to a traffic cone. The "Road Narrows To The Left" Reflective Orange Diamond Sign has been manufactured from impact resistant polypropylene to ensure durability

- Reflective orange face for high visibility chapter 8 compliant
- Quick and easy to fix to traffic cone (sold separately)
- Unique hinging enables easy manoeuvring
- Constructed from sturdy polypropylene designed to withstand impact
- Available in two sizes
- WK 032
- All signs are customisable. Please contact our Customer Care Team for more information