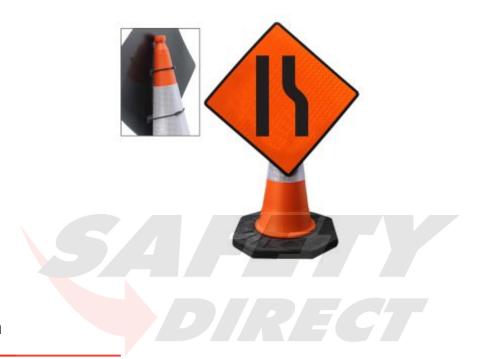

## **Description**

The Cone Mountable "Road Narrows To The Right" Reflective Orange Diamond Sign is effective in conveying a traffic warning and can be easily attached to a traffic cone. The "Road Narrows To The Right" Reflective Orange Diamond Sign has been manufactured from impact resistant polypropylene to ensure durability

- Reflective orange face for high visibility chapter 8 compliant
- Quick and easy to fix to traffic cone (sold separately)
- Unique hinging enables easy manoeuvring
- Constructed from sturdy polypropylene designed to withstand impact
- Available in two sizes
- WK 033
- All signs are customisable. Please contact our Customer Care Team for more information