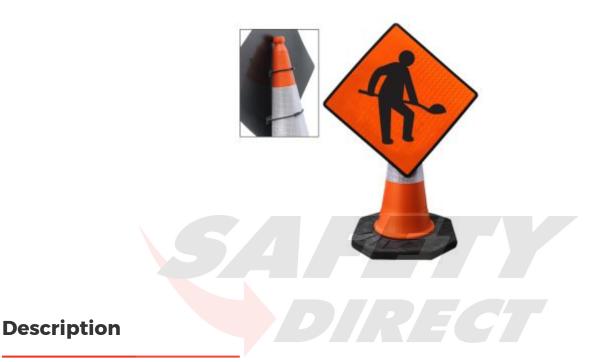

## **Product Images**

The Cone Mountable "Roadworks Ahead" Reflective Orange Diamond Sign is effective in conveying a traffic warning and can be easily attached to a traffic cone. The "Roadworks Ahead" Reflective Orange Diamond Sign has been manufactured from impact resistant polypropylene to ensure durability

- Reflective orange face for high visibility chapter 8 compliant
- Quick and easy to fix to traffic cone (sold separately)
- Unique hinging enables easy manoeuvring
- Constructed from sturdy polypropylene designed to withstand impact
- Available in two sizes
- WK 001
- All signs are customisable. Please contact our Customer Care Team for more information