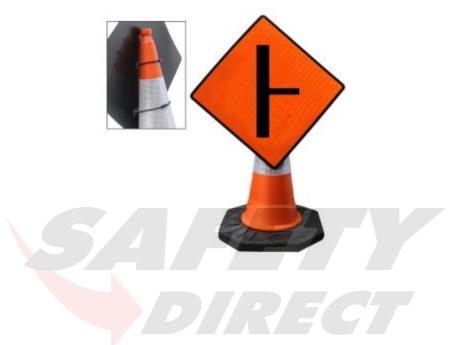

## Description

The Cone Mountable "Sideroad On Right" Reflective Orange Diamond Sign is effective in conveying a traffic warning and can be easily attached to a traffic cone. The "Sideroad On Right" Reflective Orange Diamond Sign has been manufactured from impact resistant polypropylene to ensure durability

- Reflective orange face for high visibility chapter 8 compliant
- Quick and easy to fix to traffic cone (sold separately)
- Unique hinging enables easy manoeuvring
- · Constructed from sturdy polypropylene designed to withstand impact
- Available in two sizes
- WK 051
- All signs are customisable. Please contact our Customer Care Team for more information