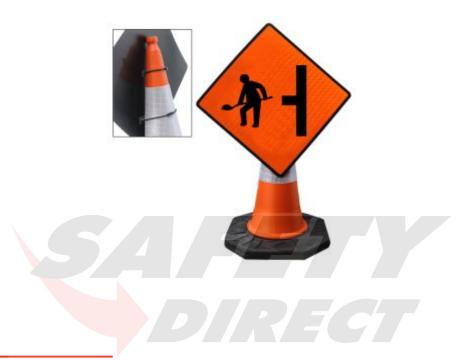

## Description

The Cone Mountable "Site Access On Left" Reflective Orange Diamond Sign is effective in conveying a traffic warning and can be easily attached to a traffic cone. The "Site Access On Left" Reflective Orange Diamond Sign has been manufactured from impact resistant polypropylene to ensure durability

- Reflective orange face for high visibility chapter 8 compliant
- Quick and easy to fix to traffic cone (sold separately)
- Unique hinging enables easy manoeuvring
- Constructed from sturdy polypropylene designed to withstand impact
- Available in two sizes
- WK 052
- All signs are customisable. Please contact our Customer Care Team for more information