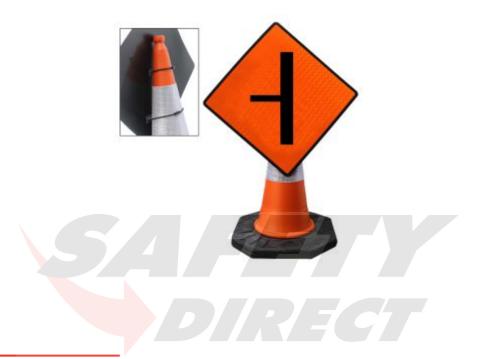

## **Cone Mountable "Sideroad On Left" Reflective Orange Diamond** Sign

## **Description**

The Cone Mountable "Sideroad On Left" Reflective Orange Diamond Sign is effective in conveying a traffic warning and can be easily attached to a traffic cone. The "Sideroad On Left" Reflective Orange Diamond Sign has been manufactured from impact resistant polypropylene to ensure durability

- Reflective orange face for high visibility chapter 8 compliant
- Quick and easy to fix to traffic cone (sold separately)
- Unique hinging enables easy manoeuvring
- Constructed from sturdy polypropylene designed to withstand impact
- Available in two sizes
- WK 050
- All signs are customisable. Please contact our Customer Care Team for more information