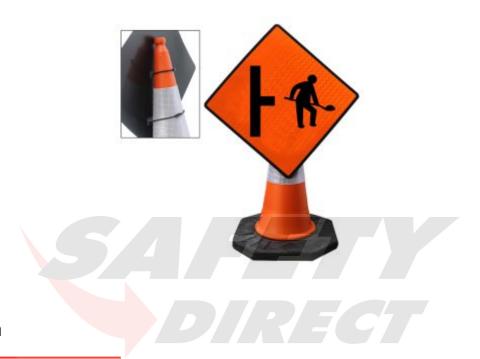

## **Cone Mountable "Site Access On Right" Reflective Orange Diamond Sign**

## **Description**

The Cone Mountable "Site Access On Right" Reflective Orange Diamond Sign is effective in conveying a traffic warning and can be easily attached to a traffic cone. The "Site Access On Right" Reflective Orange Diamond Sign has been manufactured from impact resistant polypropylene to ensure durability

- Reflective orange face for high visibility chapter 8 compliant
- Quick and easy to fix to traffic cone (sold separately)
- Unique hinging enables easy manoeuvring
- Constructed from sturdy polypropylene designed to withstand impact
- Available in two sizes
- WK 053
- All signs are customisable. Please contact our Customer Care Team for more information