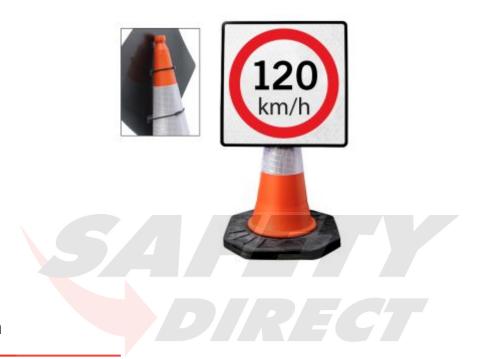

## Cone Mountable "120KM Speed Limit" Reflective White and Red **Square Sign**

## **Description**

The Cone Mountable "120KM Speed Limit" Reflective White and Red Square Sign is effective in conveying a traffic warning and can be easily attached to a traffic cone. The "120KM Speed Limit" Reflective White and Red Square Sign has been manufactured from impact resistant polypropylene to ensure durability

- Reflective white and red face for high visibility chapter 8 compliant
- Quick and easy to fix to traffic cone (sold separately)
- Unique hinging enables easy manoeuvring
- Constructed from sturdy polypropylene designed to withstand impact
- 75CM x 75CM
- RUS 039
- All signs are customisable. Please contact our Customer Care Team for more information