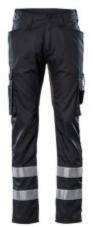

## Description

The Mascot Marseille Trousers feature ergonomically shaped trouser legs that follow the body's natural movements. The Marseille Trousers have been designed to provide optimum functionality, with thigh pockets, a phone pocket and flap with magnetic fastening, pen pocket and pocket suitable for a torch

- Reflectors with the highest level of reflectivity around the legs, ensuring the wearer is visible to others
- Elasticated areas throughout to ensure superior mobility
- Belt loops
- D-ring
- Extra large front pockets and reinforced back pockets
- Thigh pockets
- Detachable ID-card holder that can be attached easily to thigh pocket or D-ring
- Colour: Black