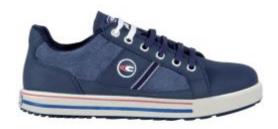

## **Description**

The Cofra Coach Safety Runners are a high performing yet comfortable shoe, with an S3 SRC safety and slip rating. Durable and sturdy, the Coach Safety Runners have a PU15 polyurethane footbed which is anatomic and highly shock absorbing

- Water repellent nubuck upper
- SANY-DRY® breathable, abrasion resistant internal lining which absorbs and releases moisture effectively
- Aluminium toe cap resistant to 200 J
- Non-metallic APT Plate Zero Perforation midsole: flexible, lighter and higher thermal insulation than traditional steel midsole
- Width: 11 mondopoint
- Conforms to EN ISO 20345