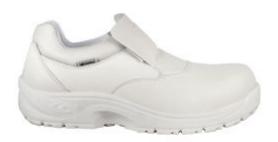

## **Cofra Tullus Slip-On Safety Shoes**

## **Description**

The Cofra Tullus Slip-On Safety Shoes are a reliable safety footwear option, with a slip resistant polyurethane sole and 100% metal free design. The SANY-DRY ® internal lining of the Tullus Slip-On Safety Shoes ensures breathability and is abrasion resistant

- Water repellent ECOLORICA® upper, which is highly breathable, flexible, resistant to rips and abrasions and easily cleaned
- EVANIT footbed (EVA and nitrile special compound) with a high bearing capacity and variable
- Footbed is thermoformed, anatomic, antistatic, punched and coated with highly breathable fabric
- Chemical resistant
- Non metallic Top Return toe cap resistant to 200 J
- 11 mondopoint
- Suitable for use in hospitals and chemical and food industries
- Conforms to EN ISO 20345