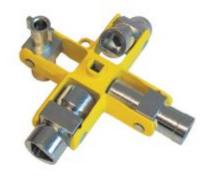

## **Description**

The C.K Universal Switch Key is a versatile multi-purpose tool, with a cross key design with swivel ends that offers 9 different key types. The Universal Switch Key has a heavy duty cast alloy construction for guaranteed strength and durability

## Fittings:

- Square 5mm
- Square 6mm
- Square 7-8mm
- Square 9-10mm
- Three-Square 7mm
- Three-Square 8-9mm
- Three-Square 10-11mm
- Two-Way Key 3-5mm
- Half round 6mm