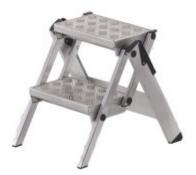

## Description

The WAKÜ Little Jumbo 2-Step Safety Ladder is a compact safety ladder featuring an aluminium chequer plate. The Little Jumbo 2-Step Safety Ladder has been designed for safety and stability in the workplace, while its ability to fold down makes for easy storage

- Aluminium safety step ladder
- Comfortable climbing angle
- Extra wide treads
- Foldable for easy storage
- No sharp corners
- Non-slip aluminium chequer plate design
- Large corrugated footpads to protect against scratches and for added stability
- Step (L x W): 36cm x 23cm
- Height: 45.5cm
- Width: 40.5cm (front), 48.5cm (rear)
- Weight: 4.5kg