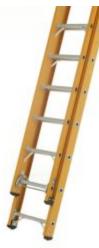

## Description

Bratts' Double Extension Ladders are designed for use in areas where minimum metal content is required. These Double Extension Ladders have a unique fixing of 30mm square fibre rungs which give a positive anti-twist connection whilst the steel stay brackets give extra strength and prevent any potential side sway