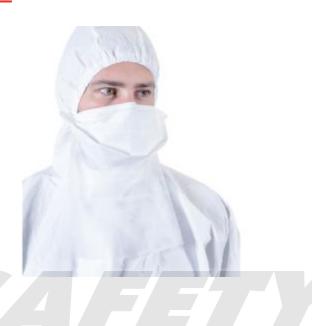

## **Description**

The BioClean Non-Sterile Pouch Style Face Masks feature an integrated neck guard, which provides additional coverage and protection from cross-contamination. The Non-Sterile Pouch Style Face Masks have been constructed from cleanroom compatible materials and feature ultrasonically sealed edges

- Fully enclosed malleable nose-band
- Large breathing chamber for optimum wearer comfort
- High bacterial, viral and particle filtration efficiency
- Integrated neck guard (non-woven spunbonded polyester)
- ISO Class 4 compatible
- Secure and comfortable headloops
- Inner Facing Layer: non-woven spunbonded polyester (hygroscopic)
- Filter Layer: meltblown polyester
- Outer Facing Layer: non-woven spunbonded polyester (hydrophobic)
- Colour: White
- Case 300