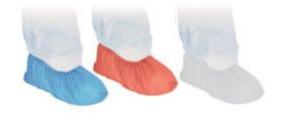

- Heavyweight, low density, polyethylene shoe covers
- Elasticated opening fits over shoe top
- Liquid-resistant (except seams)
- Low particulate, lint free
- Available in blue, red and white

Riverside Commercial Estate, T: +353 91 745 150 Galway, H91 X4DK, Ireland.