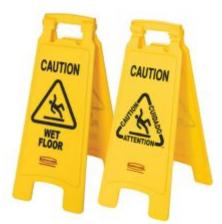

## Description

The Rubbermaid Caution Floor Signs are lightweight and versatile. The two-sided caution sign is designed to communicate hazards to oncoming foot traffic. They are foldable and convenient for storage and transport

- Foldable, lightweight sign
- Easy to store and clean
- Versatile and visually striking
- Made from polypropylene material
- Available in 2 panel 4 panel versions
- 2 panel versions are 67cm high and 27cm wide
- 4 panel versions are 96cm high and 30cm wide
- English or Multilingual