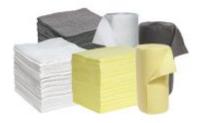

## **Description**

The SpillTech Fine Fibre Mats are constructed from densely woven, small diameter strands of fibre to increase surface area enabling extra grip for secure and safer walking. The Fine Fibre Mats have high absorbency, with large-diameter Meltblown polypropylene fibres that creates a high-loft inner layer

- Excellent in industrial cleanup applications
- Polypropylene composition
- Perforations for tearing pads into different sizes depending on requirements / application
- Yellow: Hazmat • White: Oil Only • Grey: Universal