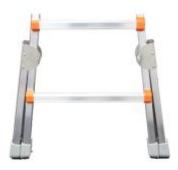

## **Product Images**

## Description

The WAKU Widening Kit for Telescopic Ladders ensures that leaning ladders of more than 3 metres in height have additional width span at the base, to comply with health and safety regulations. The Widening Kit can be fixed above the bottom rung of WAKU ladders

- Quick and easy to install
- Robust vet lightweight
- Folds down when not in use, to save space
- Non-slip rubber foot pads
- Fittings included
- Meets the requirements of current EN 131 standard
- Compatible with WAKU Telescopic Ladders WAKU101, WAKU102, WAKU103