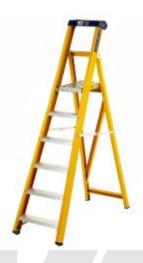

## **Description**

Bratts' Fibreglass Platform Ladders are manufactured from a distinctive yellow stile channel which incorporates a platform that folds away. These Fibreglass Platform Ladders can lock into position and will support one person with a knee rest facility

- High specification ladders suitable for all trades
- Aluminium tread gives excellent grip
- Strong construction and fitted stays eliminate side sway
- Serrated solid rubber blocks making for safe use in all environments
- ANSI 14-5 and ESI 13-1
- Kitemarked BS EN 131