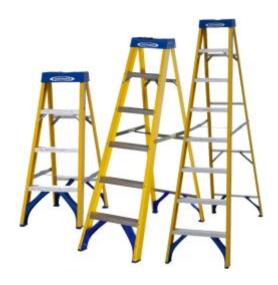

## **Description**

Available in three different sizes, Werner's Fiberglass Stepladders feature a multi-functional holster top to keep tools organised and safe. These Fibreglass Stepladders also feature non-conductive fibreglass stiles, ideal for working around electricity

- Smooth fibreglass design
- Multi-functional holster top with tool holders
- Non-conductive stiles, ideal for working around electricity
- Easy-to-operate internal spreaders
- Slip-resistant traction tread steps
- Edge-moulded brace and foot pad
- Capacity: 150kg
- 3 heights available: 4, 6 or 8 treads
- Meets EN131 standard