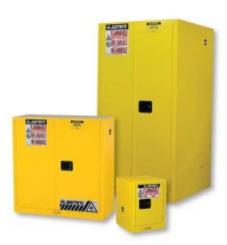

## **Description**

Justrite's EX Flammable Safety Cabinets have been designed to reduce fire risks, protect workers and improve productivity by providing safe and easy access to flammable fuels and liquids in the workplace. Available in three sizes to suit any space, the Justrite EX Flammable Safety Cabinets also come with a cylinder lock and key set or accepts an optional padlock for added security

- o Available in 4, 30 or 60 gallon sizes
- Manual close or self close doors available in each size
- Constructed of a sturdy 1mm thick double-wall
- Welded steel with 1-1/2" if insulating air space for fire resistance
- Dual vents with flame arresters
- 4 adjustable self-levelling feet
- All doors comply with OSHA and NFPA 30
- Self-close doors also comply with NFPA 1 & International Fire Code
- SpillSlope Steel Shelf available for 4 and 30 gallon cabinets