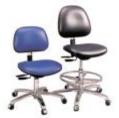

## **Gibo Kodama ESD Class 100 Cleanroom Chair**

## Description

- Ergonomically Designed Industrial Chair
- 60mm Cushioned Seat & Back for extra comfort
- Seat & Back covered in Heavy Duty Vinyl
- Filtered outgassing system on Seat & Back
- Seat & Back are totally sealed
- Gas operated height adjustable spindle
- Height: 45CM 56CM
- Back height adjustable
- Back Tilt Spring Assisted
- Polished Chrome 5 Star Base
- Available with Glides or Braked Castors
- · Footring supplied with higher models
- Class 100 & ESD Safe
- Available in Colours Blue & Black Conforms to IEC 61340-5 Conforms to BS5459 for Strength & Stability