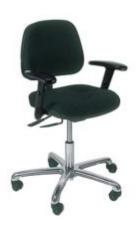

## **Description**

KDM Seating's ESD-Safe Operator Armchair is an ergonomically-designed industrial chair with a cushioned seat and back for extra comfort, making it an ideal choice for workers who spend the majority of their day in a seated position. The KDM ESD-Safe Operator Chair is fully conductive and ESD-Safe and is available in a range of different heights and colours

- Ergonomic design
- Fabric-lined seat and back
- Height: 45CM 57CM
- 4 colours available
- Back height and tilt adjustable
- Seat angle adjustable
- Footring supplied with higher models
- Choose from glides or braked castors
- Gas-operated spindle for height adjustment
- Fully-conductive and ESD-safe
- IEC 61340-5 compliant
- BS 5459 compliant