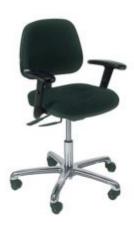

## **Description**

The KDM Operator Armchair is an ergonomically-designed industrial chair with a cushioned seat and back for extra comfort, making it an ideal choice for workers who spend the majority of their day in a seated position. The KDM Operator Armchair is available in a range of different heights and colours

- Ergonomic design
- Fabric-lined seat and back
- Available in 3 Heights
- 4 colours available
- BS 5459 compliant
- Back height and tilt adjustable
- Seat angle adjustable
- Footring supplied with higher models
- Choose from glides or braked castors
- · Gas-operated spindle for height adjustment