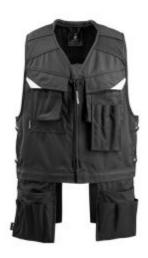

## **Mascot Baza Tool Vest**

## **Description**

The Mascot Baza tool vest provides a comfortable means of carrying tools due to its lightweight mesh design and padded collar

- Chest pocket for screwdrivers of various lengths
- Flap and magnetic fastenings supported by internal Kevlar® reinforcement
- Hanging pockets made from CORDURA® with Kevlar reinforcement
- Phone pocket with zip
- Hammer and tool strap
- Button adjustments on the sides for optimal comfort
- Reflectors on chest provide extra visibility
- Available in 3 sizes: Small, Large and 2X-Large
- Available in black