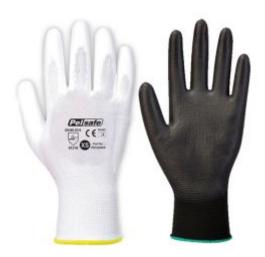

## **Description**

Pelsafe Palm Fit Assembly Gloves utilise an inward knitting technique for a close fitting glove with high precision and dexterity. Palm Fit Assembly Gloves from Pelsafe have excellent abrasion and tear resistance, well suited for precise handling in clean manufacturing applications

- Breathable, lightweight 13 gauge nylon liner
- PU coated palm and fingers
- Close fit for high dexterity, movement, and precision
- Low linting
- · Elasticised knitted wrist
- Highest abrasion resistance level 4, tear resistance level 3
- Conforms to Mechanical Hazards EN 388: 4131X
- Compliant with EN 420
- CE Certified
- Available in: XS-2XL (White) / S-2XL (Black)