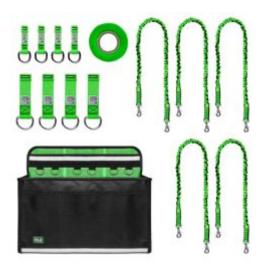

## **Product Images**

- Designed for teams using an elevated work platform or a cherry picker
- Holds up to 30kg of tools, with 6 attachment points supporting up to 5kg each
- Includes a velcro-fastened MEWP Bag for smaller hands tools
- Helps prevent accidents caused by falling tools at high working conditions
- Long, flexible bungees for control and ease of access
- Kit includes:
  - 1x MEWP Bag
  - 5 x Extended Bungee Tool Lanyard
  - 1x Tether Tape
  - 4 x Large D Ring Tool Tether
  - 4 x Small D Ring Tool Tether