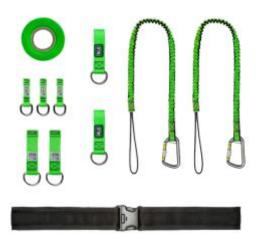

- Versatile, quick, and easy way of tethering up to 5 tools
- Designed for general construction workers
- Includes an adjustable belt for tethering
- Helps prevent accidents caused by falling tools
- Kit includes:
  - 1 x Superlight Safety Tool Belt
  - 2 x Bungee Tool Lanyard
  - 1x Tether Tape
  - 2 x Large D Ring Tool Tether
  - 3 x Small D Ring Tool Tether
  - 2 x Belt Loop Anchor