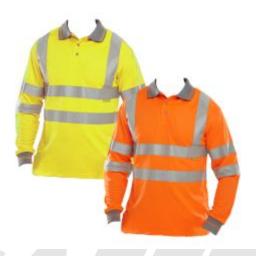

## **Description**

Beeswift Hi-Vis Long Sleeved Polo Shirts feature retro-reflective tape in key areas for increased visibility and a highest possible safety rating. The Beeswift Long Sleeve Hi-Vis Polo Shirt is made from breathable fluorescent polyester in a diamond weave

- Highest visibility rating for maximum safety
- 3 button placket
- Grey cuffs and collar
- Reflective tape around arms and torso for excellent visibility
- Polyester with birds eye weave for breathability and comfort
- Conforms to EN ISO 20471 Class 3
- CE Certified Cat II