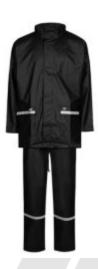

## **Description**

The Lyngsoe Jacket and Trousers Rain Set is made from high quality 170 g/m<sup>2</sup> material with a blend of 50% polyester and 50% polyurethane. The Rain Set from Lyngsoe is adjustable at the waist, jacket cuffs and trouser hems for added protection

- Wind and waterproof material for maximum protection
- Drawstring hood that is able to be concealed in the collar
- Adjustable waist, leg hem and cuffs
- Two pockets on jacket front
- Reflective details on pockets and legs
- Stormflap with press studs
- Zipper on ankles
- Colour: Black
- Conforms to EN 343: 3-1