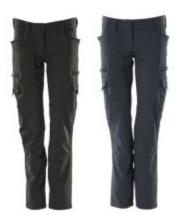

## **Description**

Mascot Accelerate Trousers with Thigh Pockets in Ladies Fit Pearl are specially designed for women with a difference of less than 20 centimetres between their waist and hip measurements. Mascot Accelerate Ladies Pearl Thigh Pockets Trousers offer excellent stretch for comfort and ergonomic movement

- Water-repellent finish
- Lightweight and durable stretch fabric
- Low waist with form-cut waistband and belt loops
- Pockets on front, back and thighs, and also features phone and hidden pockets
- Detachable ID card holder
- Added visibility with print and reflectors
- Double stitched seams
- Ergonomic fit with excellent movement and comfort
- Available in Navy and Black
- Pearl Ladies fit: designed for a difference of less than 20 centimetres between hip and waist for differences greater than 20 centimetres, use the Diamond fit option