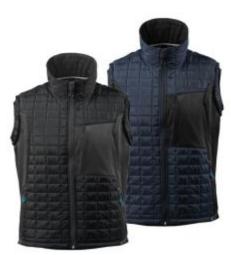

## Description

Mascot Thermal Gilet with Climascot® provides insulation without bulkiness for a versatile and comfortable layer. The Mascot Gilet with Thermal Climascot® has a high collar and ergonomic fit for added warmth and flexibility

- · Lightweight, soft and compresses into a small space
- Water-repellent
- Works exceptionally well as an insulating middle layer
- Stretch fabric at the sides allows for freedom of movement and extra comfort
- Elastic at waist and arm holes for a secure fit
- Reflectors for added visibility
- Zippered chest and front pockets
- Available in Navy and Black sizes S-4XL