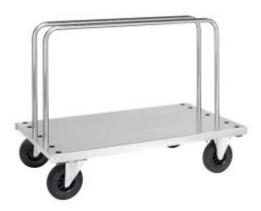

## **Description**

The Kongamek Heavy Duty Board Trolley is designed for easy transportation of heavy loads (up to 500kg) and optimised for functionality and durability The trolley is made from electro galvanised sheet metal, fitted with 2 fixed wheels and 2 swivel castors (200 x 50mm) and comes with 2 load bars (more can be ordered separately)

- Sturdy trolley made from electro galvanized sheet metal with space for 7 load bars
- Deck height: 265 mm, distance between load bars: 77 mm
- Comes with 2 load bars, extra load bars (KM13933) available
- Load bars can be fitted to suit various sizes required
- 2 fixed wheels, 2 swivel castors, 200 x 50 mm
- Capacity: 500kg